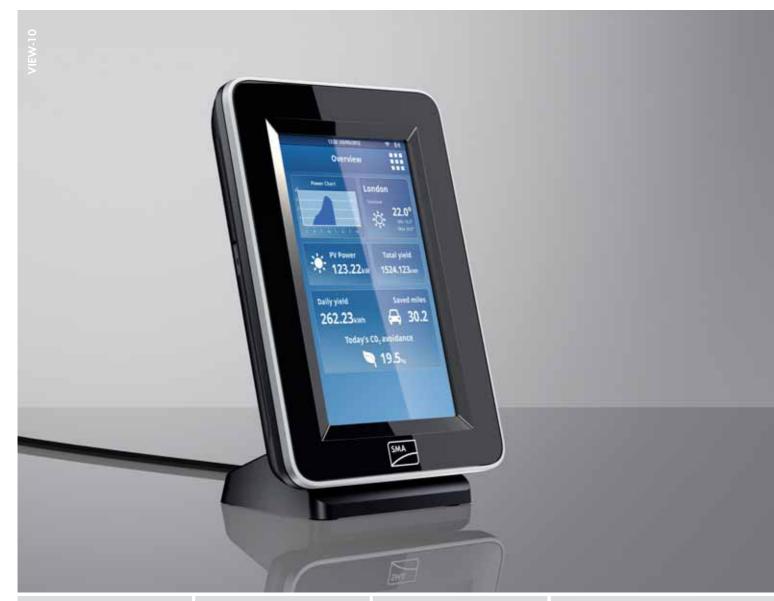

# **SUNNY VIEW**

Stylish visualization for the home

Now your system data is live and in color. The Sunny View offers more than just a reliable visualization of the energy yield. System operators can use the large, easy-to-read 5" color touchscreen to display all key PV data, as well as to receive news, meteorological data and posts from social networks via WLAN. All relevant information can be presented in an individually configurable slide show. Fully-automatic monitoring included – the device can communicate via *Bluetooth* with up to 12 inverters and sends a visual and acoustic warning signal in the event of a failure.